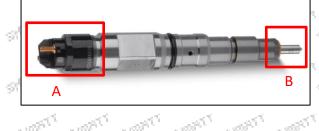

# ▲ Tips: For products not covered by warranty, our company can provide paid maintenance services. For products after paid repaired, the same performance problem will have a free warranty period within 3 months from the date of repairing.