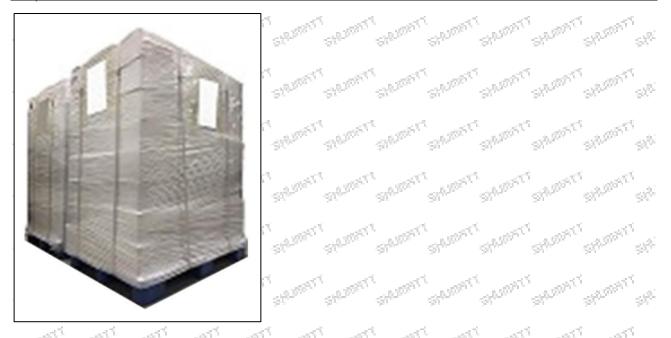

he black protective film, such as picture No. 3. Pallet Shipping: Use fumigation free and recycling trays that meet export requirements, and use white

wrapping protective film to wrap and bind with cable ties for the outside, such as picture No. 4, also, the products can be packaged according to customers' requirements.

The packing tray is made of plastic and can be recycled.

Transparent tape, yellow tape, black wrapping protective film, white wrapping protective film are non-degradable materials, please dispose of them properly.

Minors are prohibited from using transparent tape, yellow tape, black wrapping protective film, and white wrapping protective film to avoid personal injury.





Mob/WhatsApp: +86 13410541523 Email:ruby@shumatt.com © 2022 Shenzhen Shumatt Technology Co., Ltd



39.57 Pic No. 4 Pallet Shipping: Use pallet that meet export requirements, and use white wrapping protective film to wrap and bind with cable ties

#### 4.0445110331 Injector's Storage Standard

#### (1) Choose a suitable storage place

The warehouse and cargo yard where the fuel injector is stored should be kept clean and dry, and away from the factory buildings that generate harmful gases and dust; do not mix with acid, alkali, salt and other substances; the storage place should have a good drainage system; the cargo yard should be flattened with gravel or furnace ash etc. to enhance the water permeability of the surface layer to keep the reservoir area dry.

#### (2) Strict requirements of warehousing

Strict inspections should be carried out when the fuel injectors are put into stora