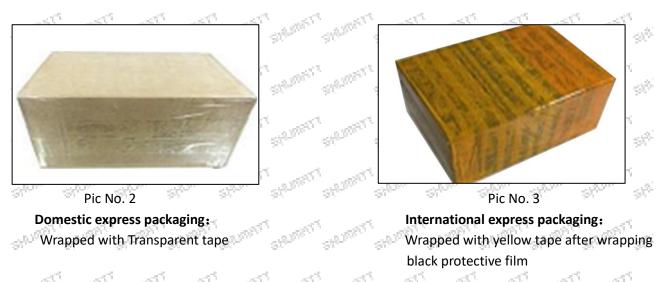

#### 2.2.0445110331 Injector's Application Scenarios

Common rail system is an oil supply method refers to the diesel oil from the fuel tank sucked out by the gear pump through the oil-water separator and the gear pump to diesel fine filter, high-pressure pump, common rail pipe, and fuel injector, all together with the closed-loop fuel supply system composed of sensors and ECU that completely separates the generation of injection pressure and the injection process from each other.

Mob/WhatsApp: +86 13410541523 Email : <u>ruby@shumatt.com</u> © 2022 Shenzhen Shumatt Technology Co., Ltd

|                    |                       | 25  | Pic                            | : No. 1 | h. h. l                        | 1   |                              |
|--------------------|-----------------------|-----|--------------------------------|---------|--------------------------------|-----|------------------------------|
| No.                | Name                  | No. | Name                           | No.     | Name                           | No. | Name                         |
| 1                  | Tank                  | 5   | Common Rail<br>Pressure Sensor | 9       | Engine Crankshaft Sensor       | A   | High Pressure Oil<br>Circuit |
| \$ <sup>10</sup> 2 | Diesel Filter         | 6   | Common Rail Pipe               | 10      | Camshaft Sensor                | B   | Low<br>Pressure Oil Circuit  |
| 3                  | High-Pressure<br>Pump | ് 7 | Injector                       | 11      | ECU Electronic Control<br>Unit | 100 | The The                      |
| 4                  | Fuel Gear Pump        | 8   | Accelerator Pedal              | al and  | all all all                    |     | al al                        |