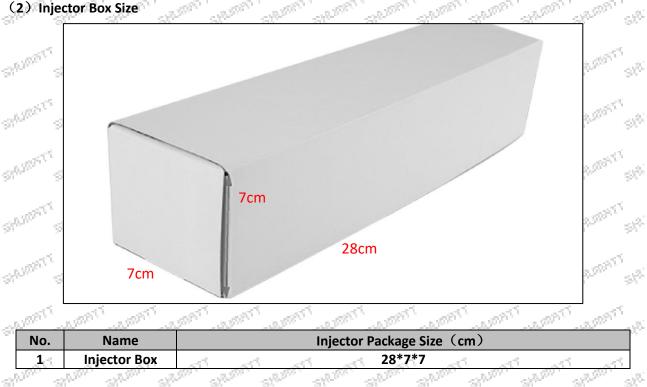

1.5.0445110331 Injector's Specifications and Dimensions Injector Size: 21.5cm\*4 cm \*4 cm = 344cm<sup>3</sup> (L\*W\*H=V) Injector Net Weight: 0.55kg

Gross Weight: 0.6kg Injector Quality: China Made Brand New Package Size: 28cm\*7 cm \*7 cm = 1372 cm<sup>3</sup> Injector Type: Diesel Common Rail Injector